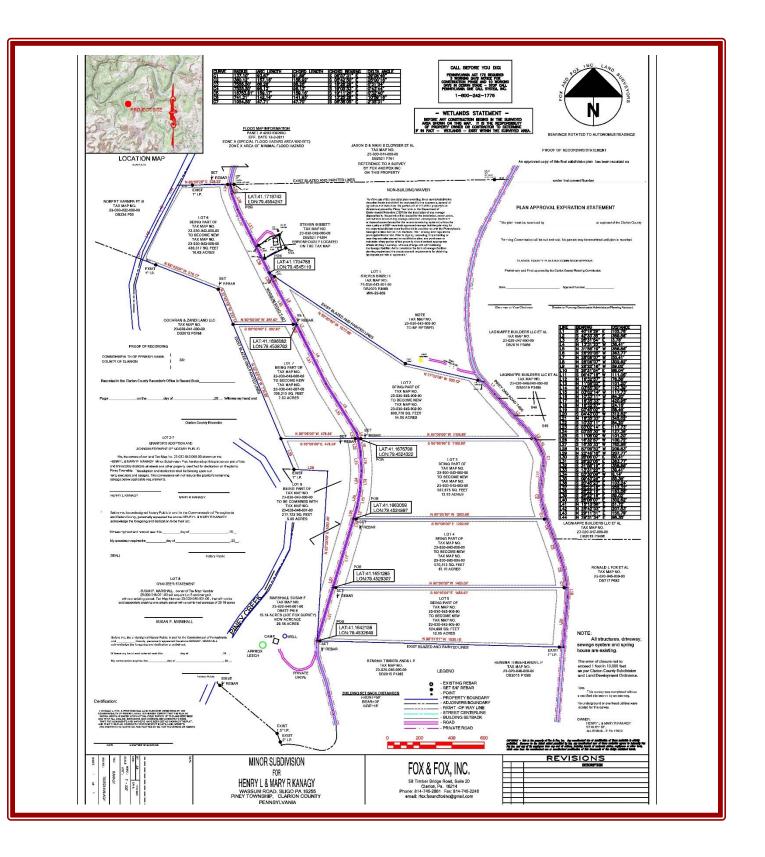

52.18 acres woodland offered in 4 parcels. Each parcel has road frontage on Wassum Rd & nice gravel entrance & pad. Ideal for weekend getaway to go camping with your RV or tent. Located only 10 minutes off I-80 & just outside of Clarion. Trail head for Piney Rail Riders is only 1/4 mile away. Also located close to the Clarion River, Pa State Game Lands, & Cook Forest!

Lot 2 per survey: 14 acres woodland

Lot 3 per survey: 13.03 acres woodland

Lot 4 per survey:13.10 acres woodland

Lot 5 per survey: 12.05 acres woodland

**Terms:** \$5,000 deposit per lot. Buyer & seller to split transfer tax equally. 10% buyer premium. Settlement date by September 20, 2024 or before.