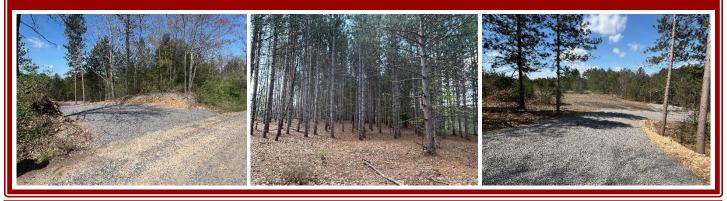

52.18 acres woodland offered in 4 parcels. Each parcel has road frontage on Wassum Rd & nice gravel entrance & pad. Ideal for weekend getaway to go camping with your RV or tent. Located only 10 minutes off I-80 & just outside of Clarion. Trail head for Piney Rail Riders is only 1/4 mile away. Also located close to the Clarion River, Pa State Game Lands, & Cook Forest!

Lot 2 per survey: 14 acres woodland

Lot 3 per survey: 13.03 acres woodland

Lot 4 per survey:13.10 acres woodland

Lot 5 per survey: 12.05 acres woodland

**Terms:** \$5,000 deposit per lot. Buyer & seller to split transfer tax equally. 10% buyer premium. Settlement date by September 20, 2024 or before.