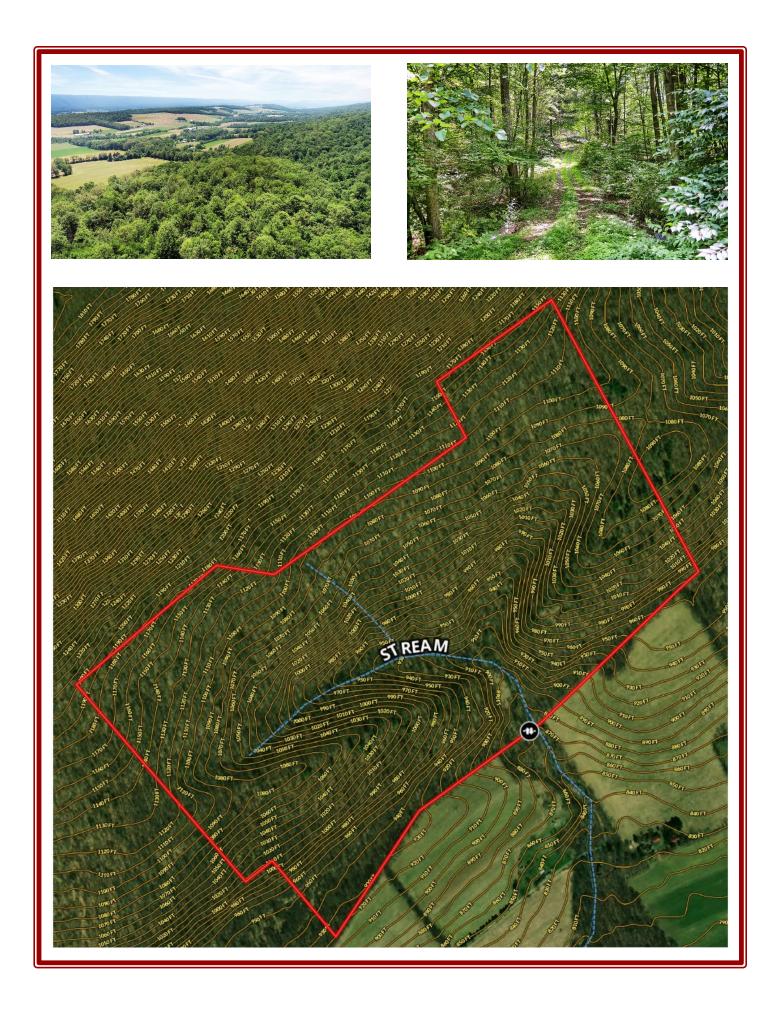

<u>Property Description</u>: 130 acres of prime hunting land at the base of the Conococheague Mountain. With a small stream running through the middle, plus ATV trails and tree stands throughout, this property is every hunter's dream. Here you'll find a great recreational property with a delightful mix of ridges, draws, saddles and benches, but also plenty of level spots to build a cabin or home. Take a few steps and you are in the Tuscarora State Forest, which gives you miles of additional property to roam. A nice amount of mature timber is growing for those looking for a safe investment. It's rare to find a large parcel of wooded ground in this section of western Perry County that's for sale, especially with such amazing character and ease of hunting. This is definitely one you don't want to miss!