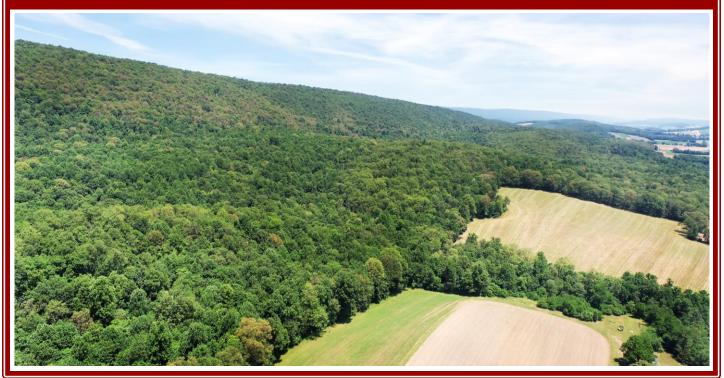

<u>Property Description</u>: 130 acres of prime hunting land at the base of the Conococheague Mountain. With a small stream running through the middle, plus ATV trails and tree stands throughout, this property is every hunter's dream. Here you'll find a great recreational property with a delightful mix of ridges, draws, saddles and benches, but also plenty of level spots to build a cabin or home. Take a few steps and you are in the Tuscarora State Forest, which gives you miles of additional property to roam. A nice amount of mature timber is growing for those looking for a safe investment. It's rare to find a large parcel of wooded ground in this section of western Perry County that's for sale, especially with such amazing character and ease of hunting. This is definitely one you don't want to miss!