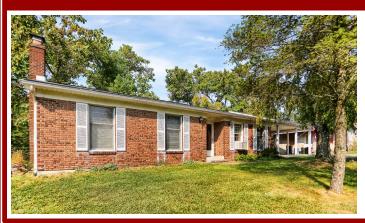

## Parcel 1:

- Ranch home on a .41-acre lot
- 3 bedrooms and 2 baths
- Full basement for additional storage or living space
- 24' x 30' covered carport for convenient parking or patio space
- Small shed for extra storage
- Adjoining 47+/- acre wooded parcel (Parcel 2) also available for sale individually or as a whole