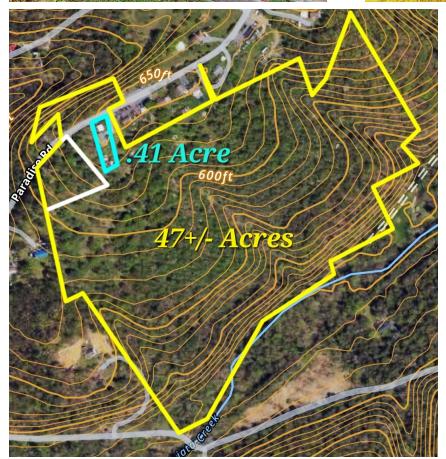

## **MULTI-PARCEL REAL ESTATE AUCTION**

Parcel 1: 0.41 Acre w/Dwelling & Outbuildings Parcel 2: 47+/- Acres Vacant Land Auction Date: Wed. October 30, 2024 @ 6:00 P.M.

111 Paradise Rd. Duncannon, PA 17020- Perry Co.

## Parcel 1:

- Ranch home on a .41-acre lot
- 3 bedrooms and 2 baths
- Full basement for additional storage or living space
- 24' x 30' covered carport for convenient parking or patio space
- Small shed for extra storage
- Adjoining 47+/- acre wooded parcel (Parcel 2) also available for sale individually or as a whole

## Parcel 2:

- 47 +/- acres of wooded land bordered by Little Juniata Creek
- Trails, ridges, and hollows leading to the creek ideal for hunters or nature enthusiasts
- Excellent recreational property or building opportunity
- Adjoining .41-acre tract with a 3-bedroom ranch home (Parcel 1) also available for sale individually or as a whole