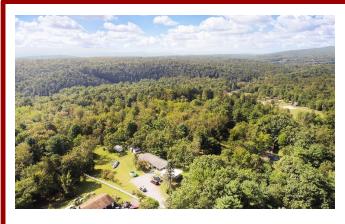

## Parcel 2:

- 47 +/- acres of wooded land bordered by Little Juniata Creek
- Trails, ridges, and hollows leading to the creek ideal for hunters or nature enthusiasts
- Excellent recreational property or building opportunity
- Adjoining .41-acre tract with a 3-bedroom ranch home (Parcel 1) also available for sale individually or as a whole