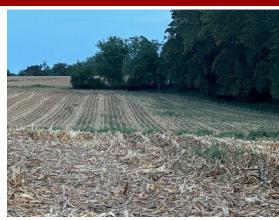

<u>Property Description</u>: 12.6+/- Acres of vacant land. Level to gently sloping. 7+/- Acres tillable and 5+/- Acres woods. Good amount of harvestable timber, (timber estimates completed). Great soil scores (higher than county average). Property in Act 319 Clean and Green – Cheap taxes (\$236.00). Close proximity to Nottingham Park and Glen Roy Preserve. There is an older existing septic system on the property but cannot guarantee its usage.