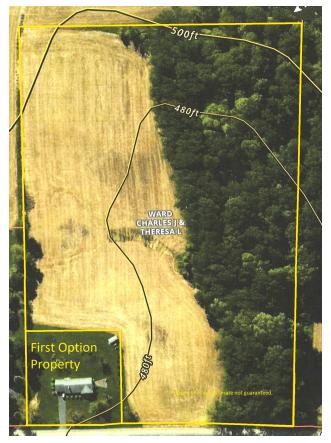

<u>Property Description</u>: 12.6+/- Acres of vacant land. Level to gently sloping. 7+/- Acres tillable and 5+/- Acres woods. Good amount of harvestable timber, (timber estimates completed). Great soil scores (higher than county average). Property in Act 319 Clean and Green – Cheap taxes (\$236.00). Close proximity to Nottingham Park and Glen Roy Preserve. There is an older existing septic system on the property but cannot guarantee its usage.

Bridge Loans Available: Call auctioneer for details.

<u>Auctioneers Notes:</u> Great opportunity to design your own farm. Many uses – Produce, Tobacco, Equestrian, Livestock, and/or Lay out recreational trails in the woods, etc. Seller is offering a 1<sup>st</sup> option on neighboring home and 1+/- acre when seller decides to sell in the future. Don't miss this property! Call auctioneer with any questions.