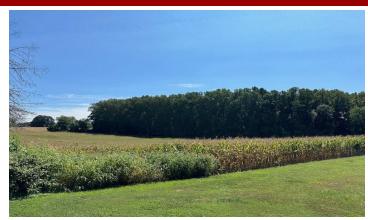

<u>Property Description</u>: 12.6+/- Acres of vacant land. Level to gently sloping. 7+/- Acres tillable and 5+/- Acres woods. Good amount of harvestable timber, (timber estimates completed). Great soil scores (higher than county average). Property in Act 319 Clean and Green – Cheap taxes (\$236.00). Close proximity to Nottingham Park and Glen Roy Preserve. There is an older existing septic system on the property but cannot guarantee its usage.