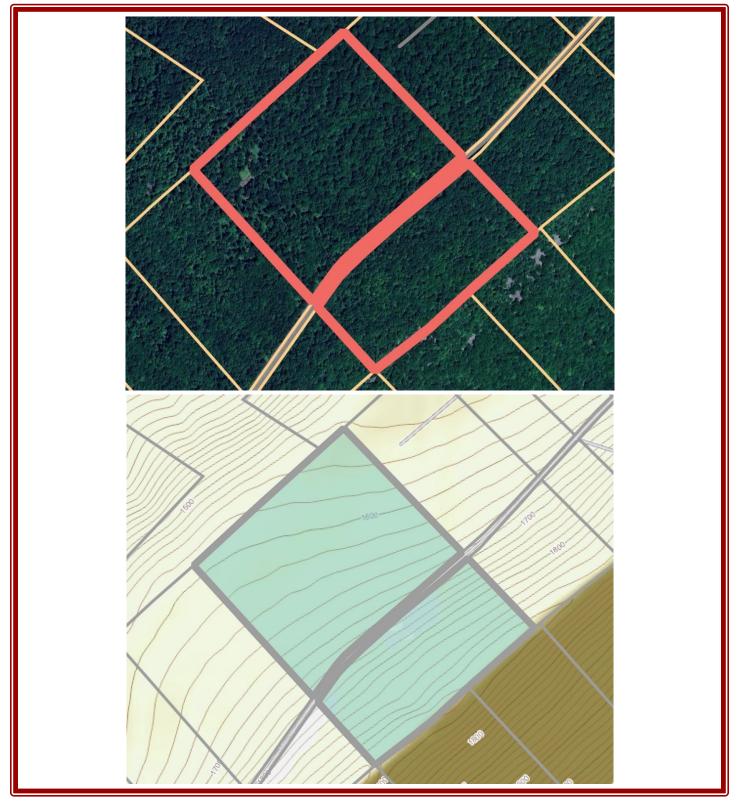

Directions: From Belleville East Main St turn left on Wills Rd. Go for approximately 3 mi. Turn right on W Flat Road. Watch for signs!

Beautiful 53+/- Acre tract of woodland in the heart of Belleville in Mifflin County! Property has not been timbered in many years so there is mature timber. West Flat Rd crosses a portion of the property & property also lays on both sides of Wills Rd. Terrain lays level to sloping. Excellent property for recreational use & timber management. New buyer may have immediate access for hunting if desired after auction day. Approximately 30 minutes to Huntingdon and 40 minutes to State College. Do not miss this one!

Auctioneer: Jake Yoder AU #005851 Ph. (717)-513-5386 Seller: Irvin H. Fleming Irrevocable Family Trust

Aerials are deemed to be accurate but not guaranteed. This is not a survey.

For more information, pictures and forms go to: www.beiler-campbellauctions.com or www.auctionzip.com or www.GoToAuction.com Or scan the QR code in the bottom right corner.