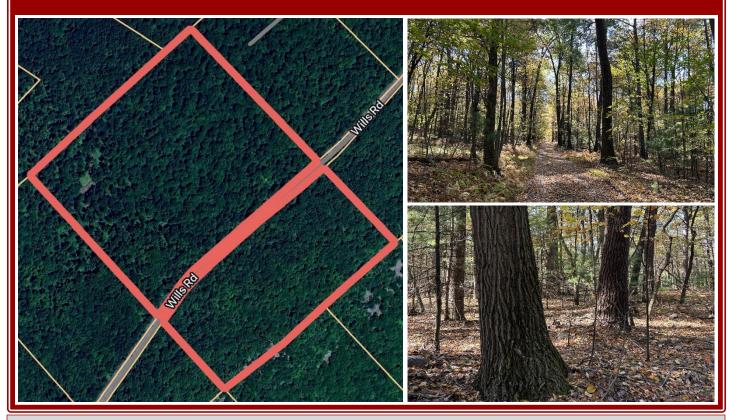

## MIFFLIN COUNTY WOODLAND AUCTION Saturday, November 23, 2024 @11:00 AM 53+/- Acres • Woodland • Mature Timber Prime Recreational Land • Big Valley Area

00 Wills Rd, Belleville, PA 17004 – Auction will be held @ Allensville Fire Co.

Directions: From Belleville East Main St turn left on Wills Rd. Go for approximately 3 mi. Turn right on W Flat Road. Watch for signs!

Beautiful 53+/- Acre tract of woodland in the heart of Belleville in Mifflin County! Property has not been timbered in many years so there is mature timber. West Flat Rd crosses a portion of the property & property also lays on both sides of Wills Rd. Terrain lays level to sloping. Excellent property for recreational use & timber management. New buyer may have immediate access for hunting if desired after auction day. Approximately 30 minutes to Huntingdon and 40 minutes to State College. Do not miss this one!

## Annual Taxes: \$83.00 (property is enrolled in Clean & Green)

Auctioneers Note: Rare opportunity to purchase a prime piece of woodland in Big Valley. Auction will be held at Allensville Fire Company located at 161 E Main St Allensville PA 17002 on Saturday November 23 @ 11:00!