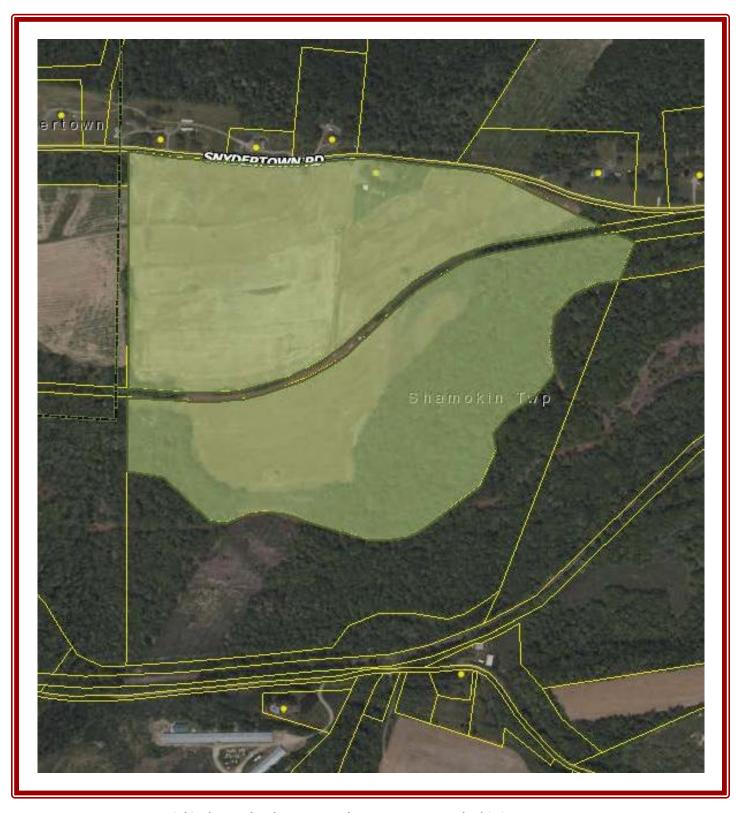

## **NORTHUMBERLAND COUNTY FARM AUCTION**

Saturday, Dec 7, 2024 @9:00 AM Real Estate @12:00 85 Acre Farm • Tillable & Woodland Tractors • Farm Equipment

4208 Snydertown Rd, Danville, PA 17821 - Shamokin TWP

Directions: From Sunbury take Snydertown Rd East to property on the right. Watch for signs!

Beautiful 85-acre Northumberland County crop farm located between Elysburg & Sunbury. Property has approximately 55 tillable acres & remaining in woodland. Woodland has not been timbered recently. An older farmhouse and car port sit on the north side of the property. Home is serviced by onsite septic and well, and fuel oil hot water heat. This stunning acreage spans along Snydertown Rd with rolling topography and some gorgeous views. An electric line & pipeline easement go through a portion of the property. Located within 10 min of Danville, Ellysburg, & Sunbury. Do not miss this farm!

Auctioneers: Jake Yoder AU #005851 Ph. (717)-513-5386 Matt Bergey AA #019473 Ph. (570)-412-0304 Seller: Janet Lindenmuth

Aerial is deemed to be accurate but not guaranteed. This is not a survey

For more information, pictures and forms go to: <a href="https://www.beiler-campbellauctions.com">www.beiler-campbellauctions.com</a> or <a href="https://www.GoToAuction.com">www.GoToAuction.com</a> Or scan the QR code in the bottom right corner.