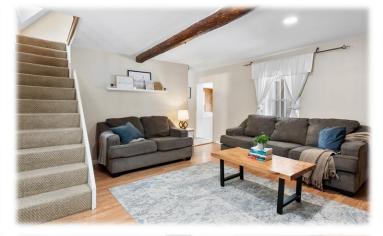

#### **Property Features:**

- 2 Story Cape Cod Style Cabin/ Home
- 2 beds, 1.5 bath
- Fully Functional & Stocked Kitchen
- Living Room with a mountain stone woodburning fireplace.
- Master Suite with private balcony overlooking the yard and pergola.
- **Bedroom #2** offers a queen bed, dresser, and a workspace w/chair by the window.
- Covered Front Porch
- Camp Fire Ring with Pergola
- 2 small sheds for additional storage.
- Established short-term Rental /Airbnb
- Turn-Key Opportunity