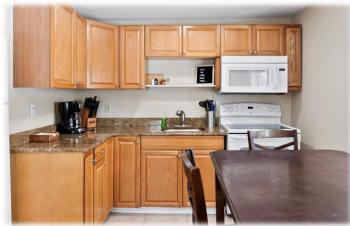

#### **Property Features:**

- 2 Story Cape Cod Style Cabin/ Home
- 2 beds, 1.5 bath
- Fully Functional & Stocked Kitchen
- Living Room with a mountain stone woodburning fireplace.
- Master Suite with private balcony overlooking the yard and pergola.
- **Bedroom #2** offers a queen bed, dresser, and a workspace w/chair by the window.
- Covered Front Porch
- Camp Fire Ring with Pergola
- 2 small sheds for additional storage.
- Established short-term Rental /Airbnb
- Turn-Key Opportunity