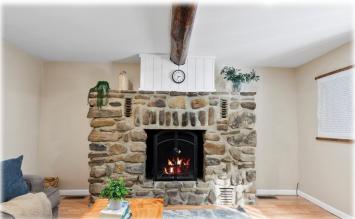

#### **Property Features:**

- 2 Story Cape Cod Style Cabin/ Home
- 2 beds, 1.5 bath
- Fully Functional & Stocked Kitchen
- Living Room with a mountain stone woodburning fireplace.
- Master Suite with private balcony overlooking the yard and pergola.
- **Bedroom #2** offers a queen bed, dresser, and a workspace w/chair by the window.
- Covered Front Porch
- Camp Fire Ring with Pergola
- 2 small sheds for additional storage.
- Established short-term Rental /Airbnb
- Turn-Key Opportunity