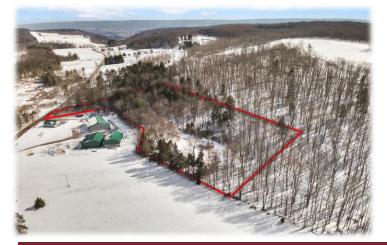

# **Cottage on 5 Acres**

### **Tioga County**

**AUCTIONEER REMARKS:** Canton Cottage is a cozy Vacation Rental Property. This property is being sold furnished and ready to go. In a prime location near nature and small-town conveniences. **Close to 164,000 acres of Tioga State Forest & PA State Game lands,** Miles of dirt roads & ATV Trails, Canton War Memorial Pool & Recreation Park, Mt. Pisgah State Park, Ski Sawmill Family Resort -skiing and snowboarding-, Pine Creek Rail Trail & Pennsylvania Grand Canyon & Crystal Lake Ski Center.