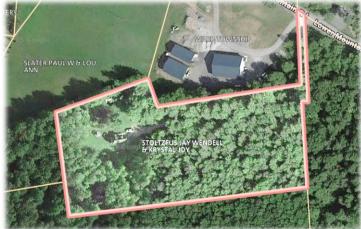

### **Tioga County**

#### 1166 Lower Mountain Road | Canton, PA 17724

Directions: From Canton, take Troy Street to Lower Mountain Road, turn left, go to property on the left.