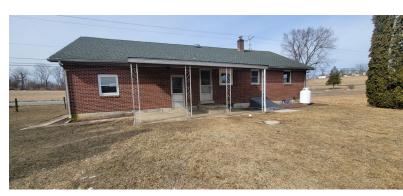

### **PROPERTY FEATURES**

- Kitchen (Remodeled in 2023) Painted cabinets w/LVP Flooring
- Brick Ranch w/ 2 bedrooms, living room & blacktop driveway
- Bathroom (Remodeled in 2023) Tub shower
- Water Filtration System (New in 2023)
- Stainless Appliances (New in 2023)
- Attic space for storage & full basement with laundry area
- Large 2 car garage
- The roof has recently been replaced
- Onsite Septic & Well
- Taxes: \$3572.00 +/-, Tax Parcel 72-5432-02-89-0542
- Richmond Twp., Fleetwood Area School District
- Broker Participation Offered see website for details

All information is deemed accurate but not guaranteed

**AUCTIONEER REMARKS** Welcome to this well-built brick rancher with an attached oversized garage/shop space and bonus second floor room. Updated floors, windows and shingle roof. Ready to move in!