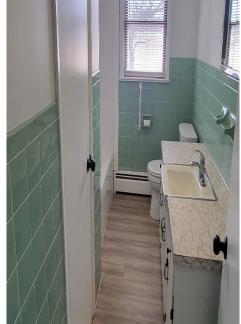

### **PROPERTY FEATURES**

- Kitchen (Remodeled in 2023) Painted cabinets w/LVP Flooring
- Brick Ranch w/ 2 bedrooms, living room & blacktop driveway
- Bathroom (Remodeled in 2023) Tub shower
- Water Filtration System (New in 2023)
- Stainless Appliances (New in 2023)
- Attic space for storage & full basement with laundry area
- Large 2 car garage
- The roof has recently been replaced
- Onsite Septic & Well
- Taxes: \$3572.00 +/-, Tax Parcel 72-5432-02-89-0542
- Richmond Twp., Fleetwood Area School District
- Broker Participation Offered see website for details