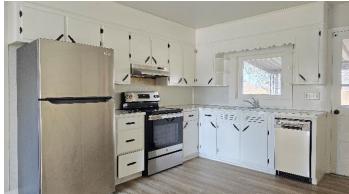

### **PROPERTY FEATURES**

- Kitchen (Remodeled in 2023) Painted cabinets w/LVP Flooring
- Brick Ranch w/ 2 bedrooms, living room & blacktop driveway
- Bathroom (Remodeled in 2023) Tub shower
- Water Filtration System (New in 2023)
- Stainless Appliances (New in 2023)
- Attic space for storage & full basement with laundry area
- Large 2 car garage
- The roof has recently been replaced
- Onsite Septic & Well
- Taxes: \$3572.00 +/-, Tax Parcel 72-5432-02-89-0542
- Richmond Twp., Fleetwood Area School District
- Broker Participation Offered see website for details