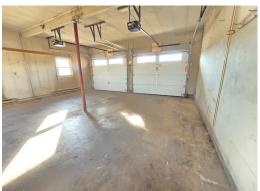

### **PROPERTY FEATURES**

- Kitchen (Remodeled in 2023) Painted cabinets w/LVP Flooring
- Brick Ranch w/ 2 bedrooms, living room & blacktop driveway
- Bathroom (Remodeled in 2023) Tub shower
- Water Filtration System (New in 2023)
- Stainless Appliances (New in 2023)
- Attic space for storage & full basement with laundry area
- Large 2 car garage
- The roof has recently been replaced
- Onsite Septic & Well
- Taxes: \$3572.00 +/-, Tax Parcel 72-5432-02-89-0542
- Richmond Twp., Fleetwood Area School District
- Broker Participation Offered see website for details

All information is deemed accurate but not guaranteed

**AUCTIONEER REMARKS** Welcome to this well-built brick rancher with an attached oversized garage/shop space and bonus second floor room. Updated floors, windows and shingle roof. Ready to move in!