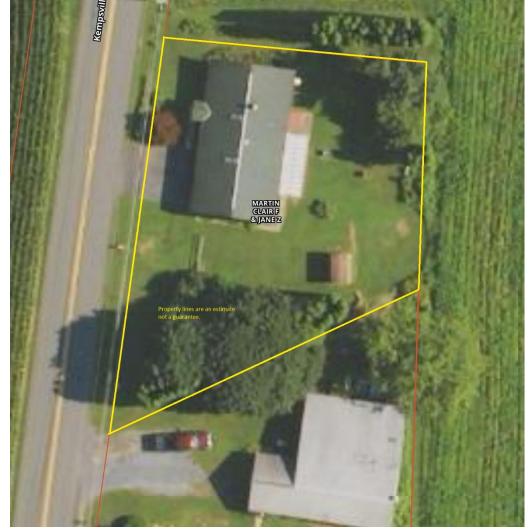

## 27 Kempsville Road | Kutztown, PA 19530

Directions: From Kirbyville East on Rt. 222, turn left on Kempsville Rd., to property on right.

### **PROPERTY FEATURES**

- Kitchen (Remodeled in 2023) Painted cabinets w/LVP Flooring
- Brick Ranch w/ 2 bedrooms, living room & blacktop driveway
- Bathroom (Remodeled in 2023) Tub shower
- Water Filtration System (New in 2023)
- Stainless Appliances (New in 2023)
- Attic space for storage & full basement with laundry area
- Large 2 car garage
- The roof has recently been replaced
- Onsite Septic & Well
- Taxes: \$3572.00 +/-, Tax Parcel 72-5432-02-89-0542
- Richmond Twp., Fleetwood Area School District
- Broker Participation Offered see website for details