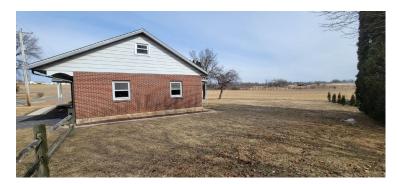

### **PROPERTY FEATURES**

- Kitchen (Remodeled in 2023) Painted cabinets w/LVP Flooring
- Brick Ranch w/ 2 bedrooms, living room & blacktop driveway
- Bathroom (Remodeled in 2023) Tub shower
- Water Filtration System (New in 2023)
- Stainless Appliances (New in 2023)
- Attic space for storage & full basement with laundry area
- Large 2 car garage
- The roof has recently been replaced
- Onsite Septic & Well
- Taxes: \$3572.00 +/-, Tax Parcel 72-5432-02-89-0542
- Richmond Twp., Fleetwood Area School District
- Broker Participation Offered see website for details