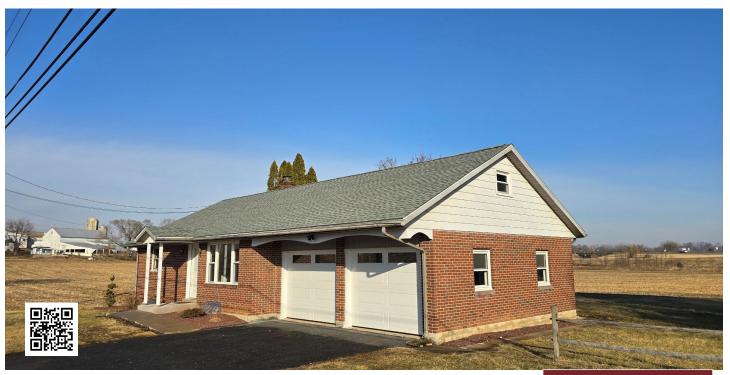

### **PROPERTY FEATURES**

- Kitchen (Remodeled in 2023) Painted cabinets w/LVP Flooring
- Brick Ranch w/ 2 bedrooms, living room & blacktop driveway
- Bathroom (Remodeled in 2023) Tub shower
- Water Filtration System (New in 2023)
- Stainless Appliances (New in 2023)
- Attic space for storage & full basement with laundry area
- Large 2 car garage
- The roof has recently been replaced
- Onsite Septic & Well
- Taxes: \$3572.00 +/-, Tax Parcel 72-5432-02-89-0542
- Richmond Twp., Fleetwood Area School District
- Broker Participation Offered see website for details

All information is deemed accurate but not guaranteed

**AUCTIONEER REMARKS** Welcome to this well-built brick rancher with an attached oversized garage/shop space and bonus second floor room. Updated floors, windows and shingle roof. Ready to move in!